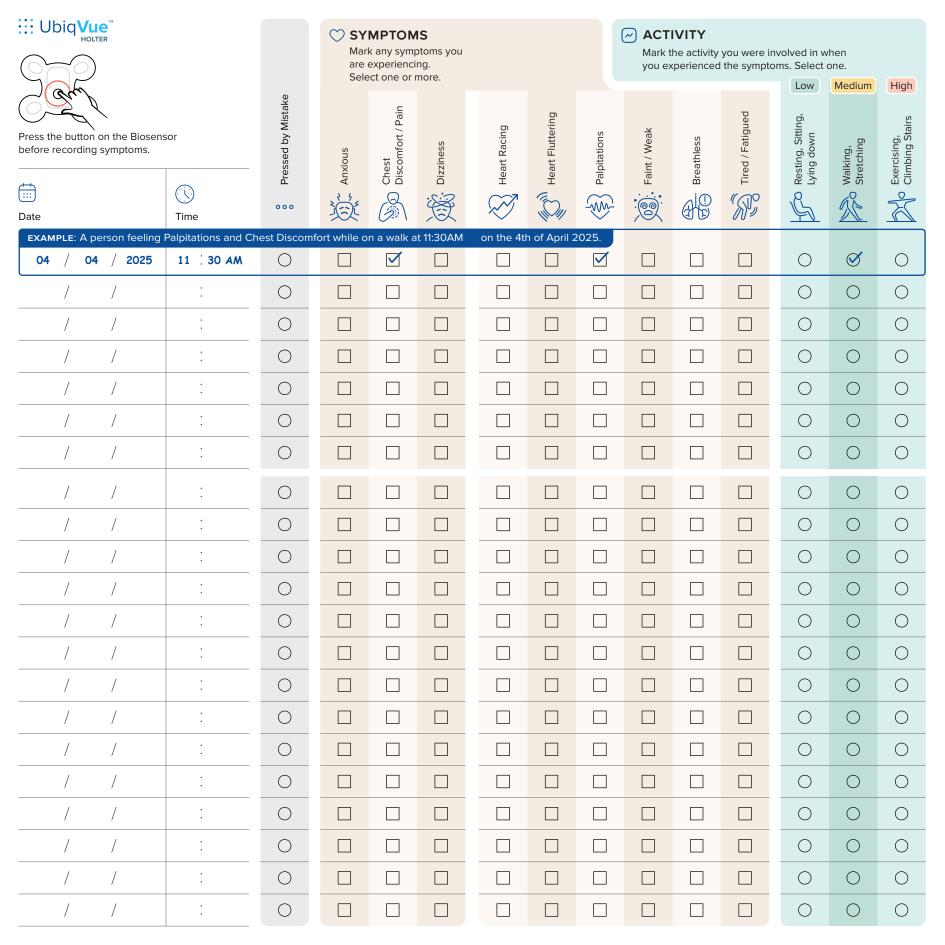

| ADDITIONAL NOTES | Clinical facility address                |
|------------------|------------------------------------------|
|                  | Clinical facility name                   |
|                  | Physician name                           |
|                  | Patient name                             |
|                  | Fill in your Details  Start of procedure |
|                  | UbiqVue"  YasiQ Telt Diary               |